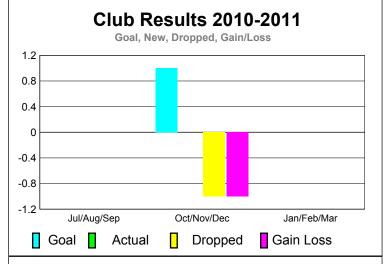

## 2010-2011 GMT Reports for District (or Undistricted) District 27 C1









## YTD Status Quo Clubs 2010-2011



| <u>MEMBERSHIP</u> |                           |             |             |             |             |
|-------------------|---------------------------|-------------|-------------|-------------|-------------|
|                   | <u>Membership</u> Results |             |             |             | Membership  |
|                   | 2010-2011                 |             |             |             | 2009-2010   |
|                   |                           |             |             |             |             |
|                   | Net                       | Actual      | Actual      | Gain/       | Gain/       |
|                   | Memb                      | New         | Dropped     | Loss of     | Loss of     |
| Month