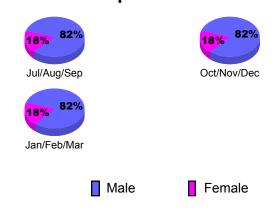

|             |
|                   | Net                       | Actual      | Actual      | Gain/       | Gain/       |
|                   | Memb                      | New         | Dropped     | Loss of     | Loss of     |
| Month             | <u>Goal</u>               | <u>Memb</u> | <u>Memb</u> | <u>Memb</u> | <u>Memb</u> |
| Jul/Aug/Sep       | -10                       | 30          | -30         | 0           | -15         |
| Oct/Nov/Dec       | 25                        | 19          | -50         | -31         | -19         |
| Jan/Feb/Mar       | 0                         | 26          | -30         | -4          | -4          |
| Totals            | 15                        | 75          | -110        | -35         | -38         |





## **Gender Comparison 2010-2011**