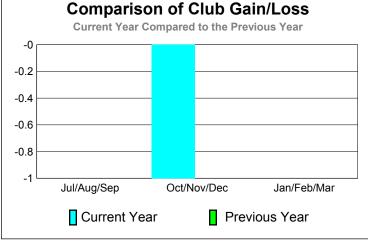

## 2010-2011 GMT Reports for District (or Undistricted) District 27 C1









## YTD Status Quo Clubs 2010-2011



| <u>MEMBERSHIP</u> |                           |             |             |             |             |
|-------------------|---------------------------|-------------|-------------|-------------|-------------|
|                   | <u>Membership</u> Results |             |             |             | Membership  |
|                   | 2010-2011                 |             |             |             | 2009-2010   |
|                   |                           |             |             |             |             |
|                   | Net                       | Actual      | Actual      | Gain/       | Gain/       |
|                   | Memb                      | New         | Dropped     | Loss of     | Loss of     |
| Month