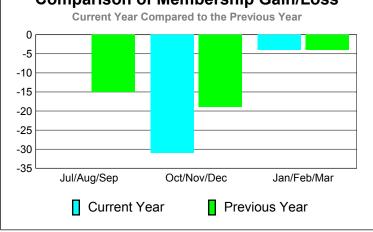

## YTD Status Quo Clubs 2010-2011

| <u>MEMBERSHIP</u> |                           |             |             |             |             |
|-------------------|---------------------------|-------------|-------------|-------------|-------------|
|                   | <u>Membership</u> Results |             |             |             | Membership  |
|                   | 2010-2011                 |             |             |             | 2009-2010   |
|                   |                           |             |             |             |             |
|                   | Net                       | Actual      | Actual      | Gain/       | Gain/       |
|                   | Memb                      | New         | Dropped     | Loss of     | Loss of     |
| Month             | <u>Goal</u>               | <u>Memb</u> | <u>Memb</u> | <u>Memb</u> | <u>Memb</u> |
| Jul/Aug/Sep       | -10                       | 30          | -30         | 0           | -15         |
| Oct/Nov/Dec       | 25                        | 19          | -50         | -31         | -19         |
| Jan/Feb/Mar       | 0                         | 26          | -30         | -4          | -4          |
| Totals            | 15                        | 75          | -110        | -35         | -38         |