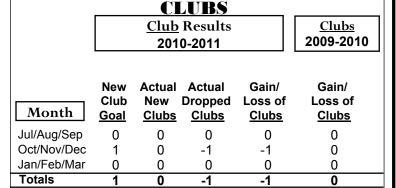

## 2010-2011 GMT Reports for District (or Undistricted) District 27 C1









## YTD Status Quo Clubs 2010-2011



| <u>MEMBERSHIP</u> |                           |             |             |             |             |
|-------------------|---------------------------|-------------|-------------|-------------|-------------|
|                   | <u>Membership</u> Results |             |             |             | Membership  |
|                   | 2010-2011                 |             |             |             | 2009-2010   |
|                   |                           |             |             |             |             |
|                   | Net                       | Actual      | Actual      | Gain/       | Gain/       |
|                   | Memb                      | New         | Dropped     | Loss of     | Loss of     |
| Month