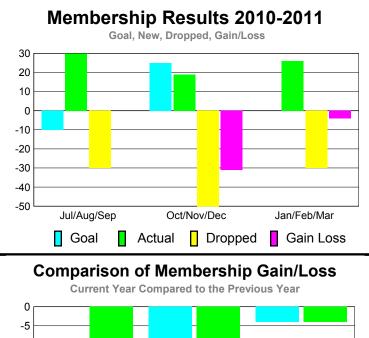

## YTD Status Quo Clubs 2010-2011

| <u>MEMBERSHIP</u> |                           |             |             |             |             |
|-------------------|---------------------------|-------------|-------------|-------------|-------------|
|                   | <u>Membership</u> Results |             |             |             | Membership  |
|                   | 2010-2011                 |             |             |             | 2009-2010   |
|                   |                           |             |             |             |             |
|                   | Net                       | Actual      | Actual      | Gain/       | Gain/       |
|                   | Memb                      | New         | Dropped     | Loss of     | Loss of     |
| Month             | <u>Goal</u>               | <u>Memb</u> | <u>Memb</u> | <u>Memb</u> | <u>Memb</u> |
| Jul/Aug/Sep       | -10                       | 30          | -30         | 0           | -15         |
| Oct/Nov/Dec       | 25                        | 19          | -50         | -31         | -19         |
| Jan/Feb/Mar       | 0                         | 26          | -30         | -4          | -4          |
| Totals            | 15                        | 75          | -110        | -35         | -38         |